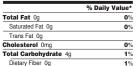

Directions: As a dietary supplement, stir 1 scoop (5q) into 8oz of water during your 10-Day program and 2 scoops into 16oz of water during your 30-Day program, as outlined in the 10-Day Detox Guide.

KEEP OUT OF THE REACH OF CHILDREN Store at room temperature. Do not use if product appears to tampered with or seal is broken.

Warning: If you are pregnant or nursing, consult your healthcare professional before using this or any other dietary supplement.





16 servings













## **Amount Per Serving**

Total Sugars 3g

Includes 3g Added Sugars



## Propietary Cleanse Blend 1,500mg

[Aronia Fruit Powder (Aronia melanocarpa), Alfalfa Grass Powder (Medicago sativa)(leaf), Aloe Vera Powder (Aloe barbadensis)(leaf), Potassium Hydrogen Glucarate, Pepitzyme SP® (Serrtiopeptidase), Aritchoke Leaf Extract (Cvnara scolymus), Ashwagandha Extract (Withania somnifera)(root), Burdock Root Extract (Arctium jappa), Eleuthero Extract (Eleutherococcus senticosus)(root), Fennel Seed Extract (Foeniculum vulgare), Licorice Root Extract (Glycyrrhiza uralensis). Milk Thistle Extract (Silvbum marianum)(seed). Pau D'Arco Extract (Tabebuia avellanedae)(bark), Peppermint Leaf Extract (Mentha piperita), Rhodiola Rosae Extract (Rhodiola rosae)(root), Suma Root Extract (Pfaffia paniculata), Yellow Dock Root Extract (Rumex crispus). Tumeric Extract (Curcuma