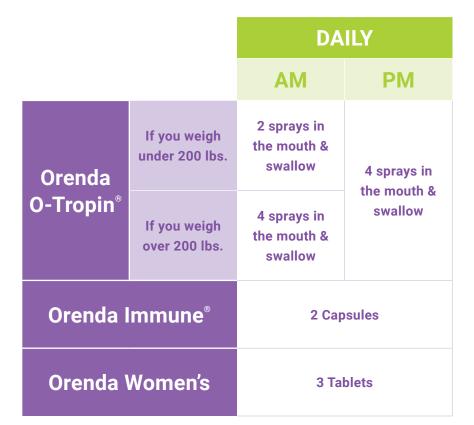

## How to take the products:

\*These statements have not been evaluated by the Food and Drug Administration. These products are not intended to diagnose, treat, cure or prevent any disease.

The Orenda O-Tropin<sup>®</sup> oral spray uses an advanced liposomal delivery system to effectively administer a proprietary blend of amino acids, Alpha GPC, GABA, Mucuna Pruriens Extract, and Moomiyo Extract.

Used twice daily, Orenda O-Tropin<sup>®</sup> supports restorative sleep when you have occasional sleeplessness and it helps support normal pituitary function.\*

Designed to enhance the health of women over 30, Orenda Women's combines a meticulous blend of vitamins, minerals, and nutrients to help keep the body in balance.\*

The unique formulation includes herbs that help maintain balanced hormones, including Dong Quai, Red Raspberry, Black Cohosh, Chaste Tree, Deodorized Garlic, Ginger and Evening Primrose Oil.\*

Orenda Immune<sup>®</sup> supports cellular detoxification and a balanced immune system with Calcium d-Glucarate, Muramyl Peptides, and Beta 1,3 glucans—some of the most powerful compounds known today for the immune system.\*